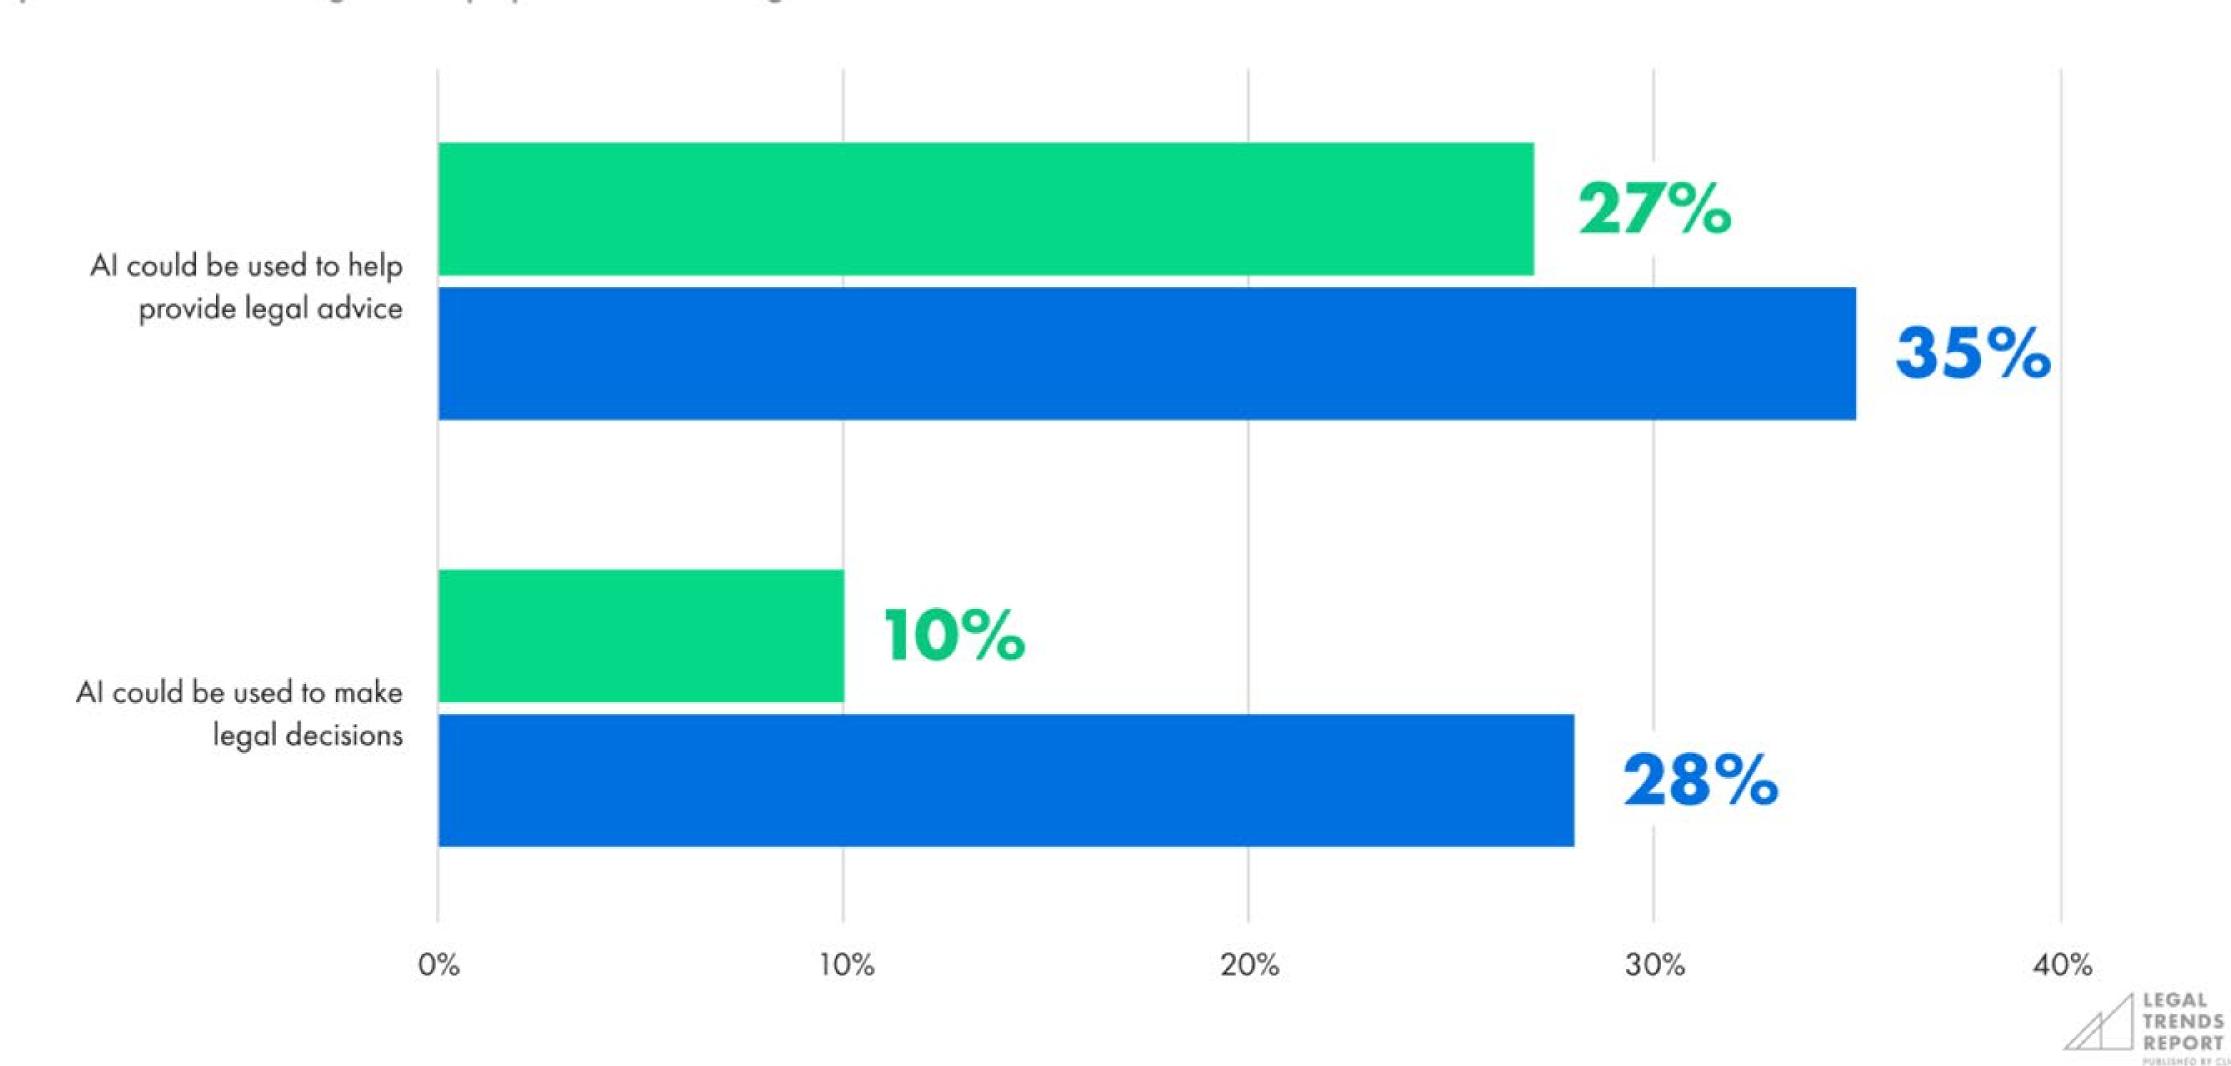

#### Clients see more potential in getting legal advice from Als

Legal professionals

Clients

PUBLISHED BY CUID

% of legal professionals and general population who agree