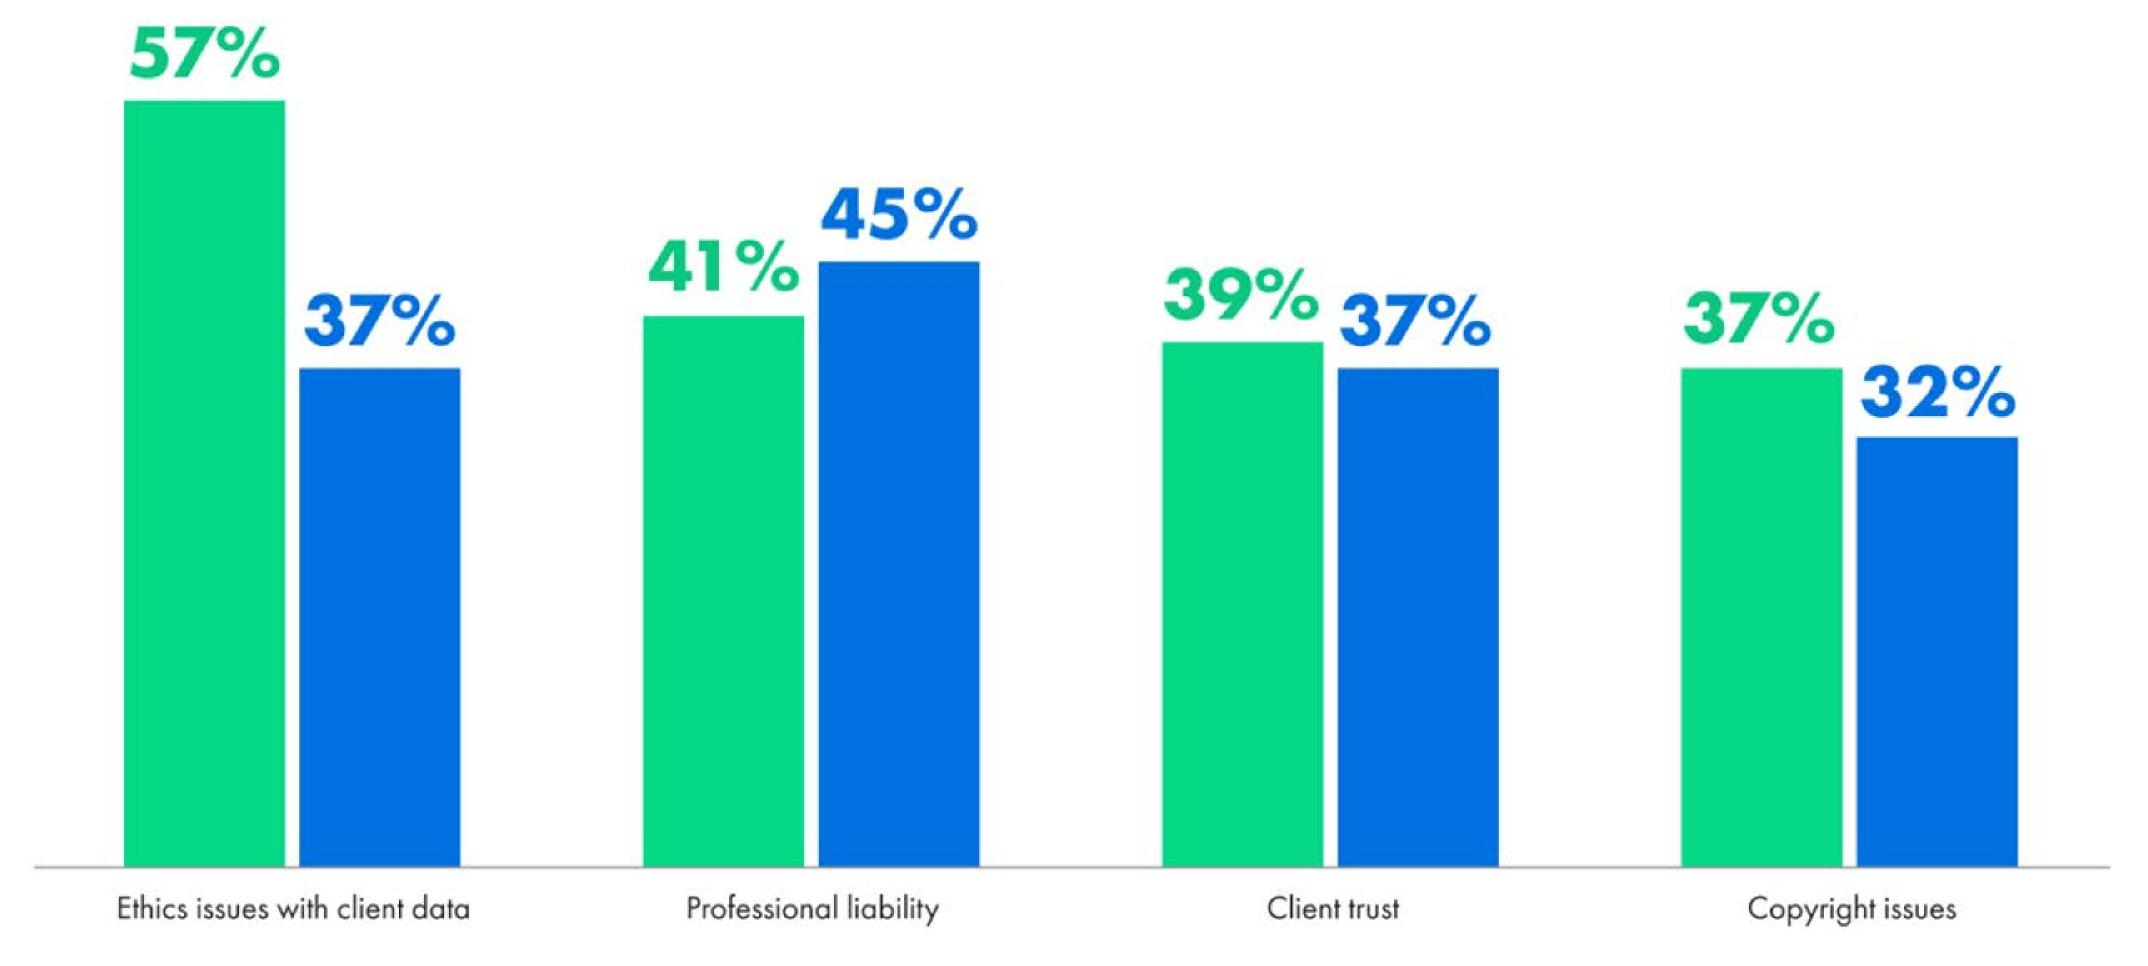

#### Legal professionals perceive more risks to using Al

Legal professionals Clients

% of legal professionals and general population who see potential risks