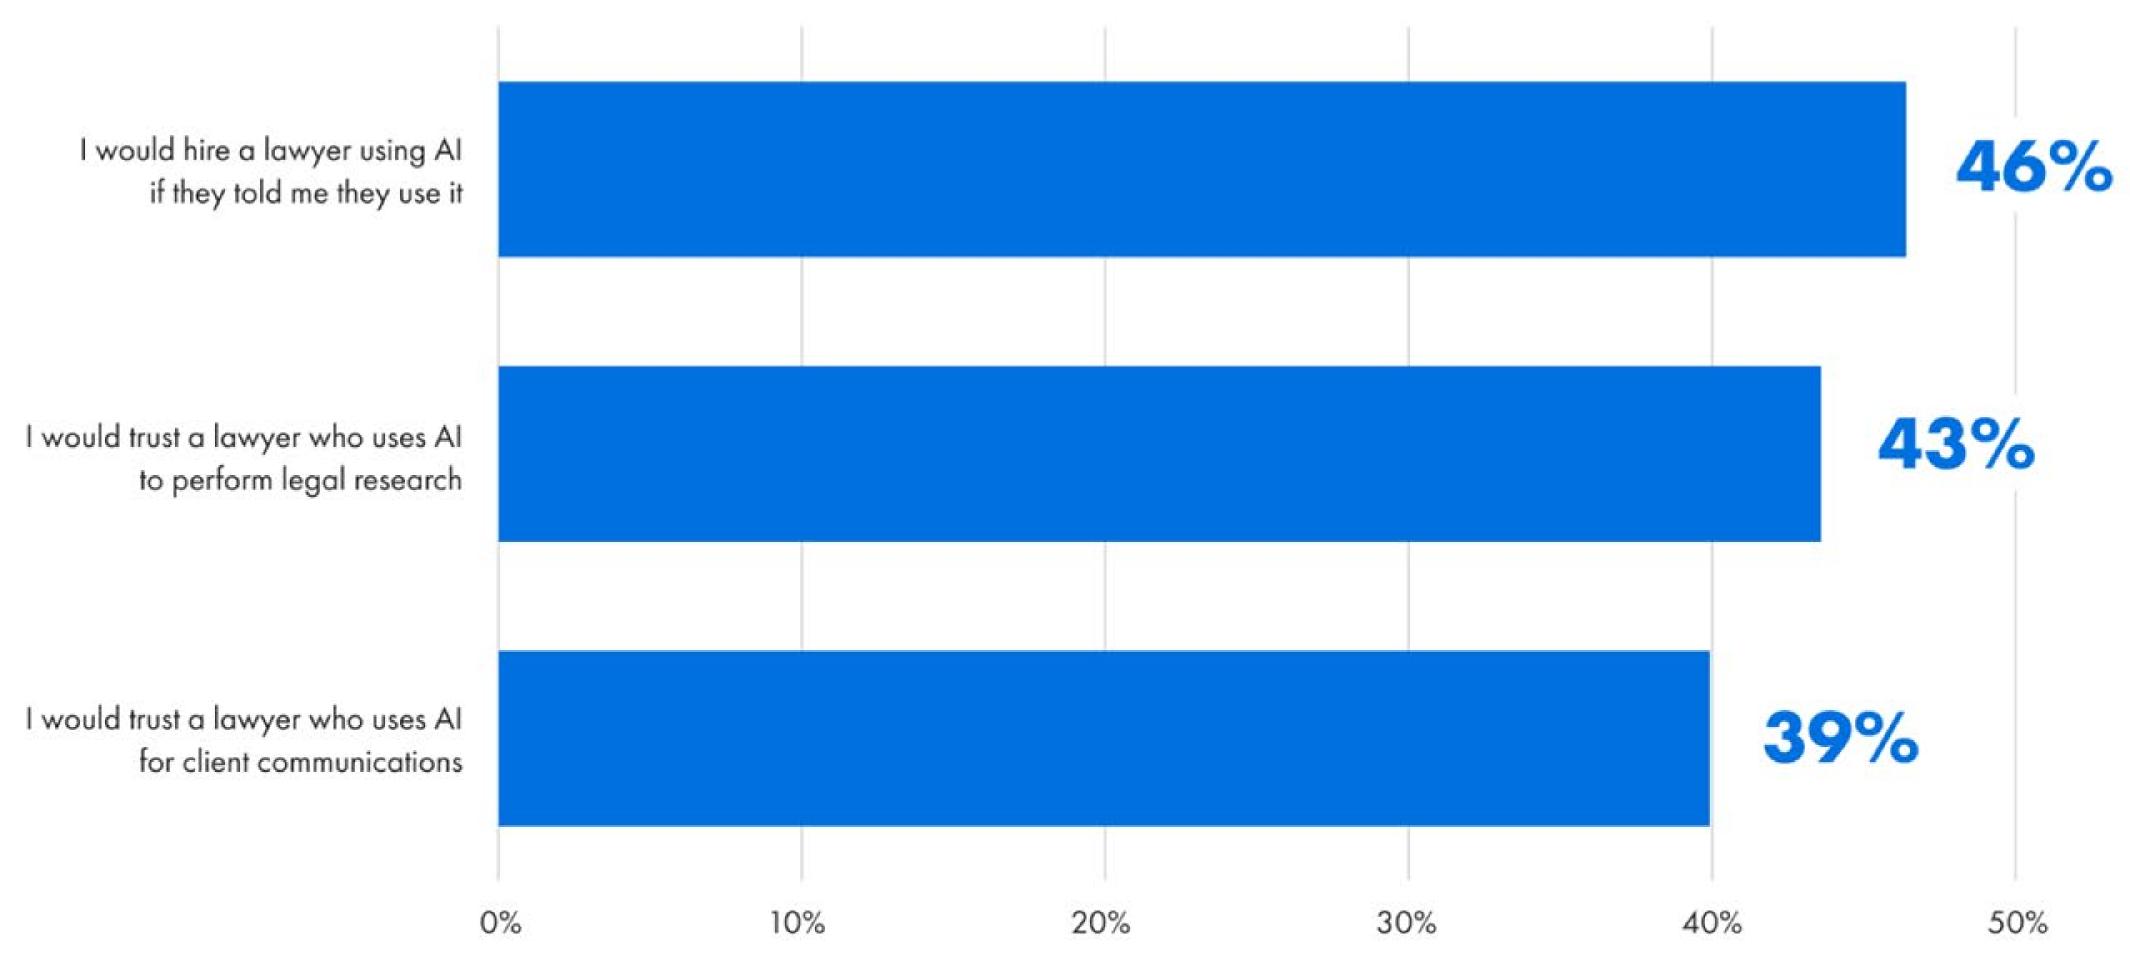

#### Clients still have trust in lawyers using Al

% of general population who agree