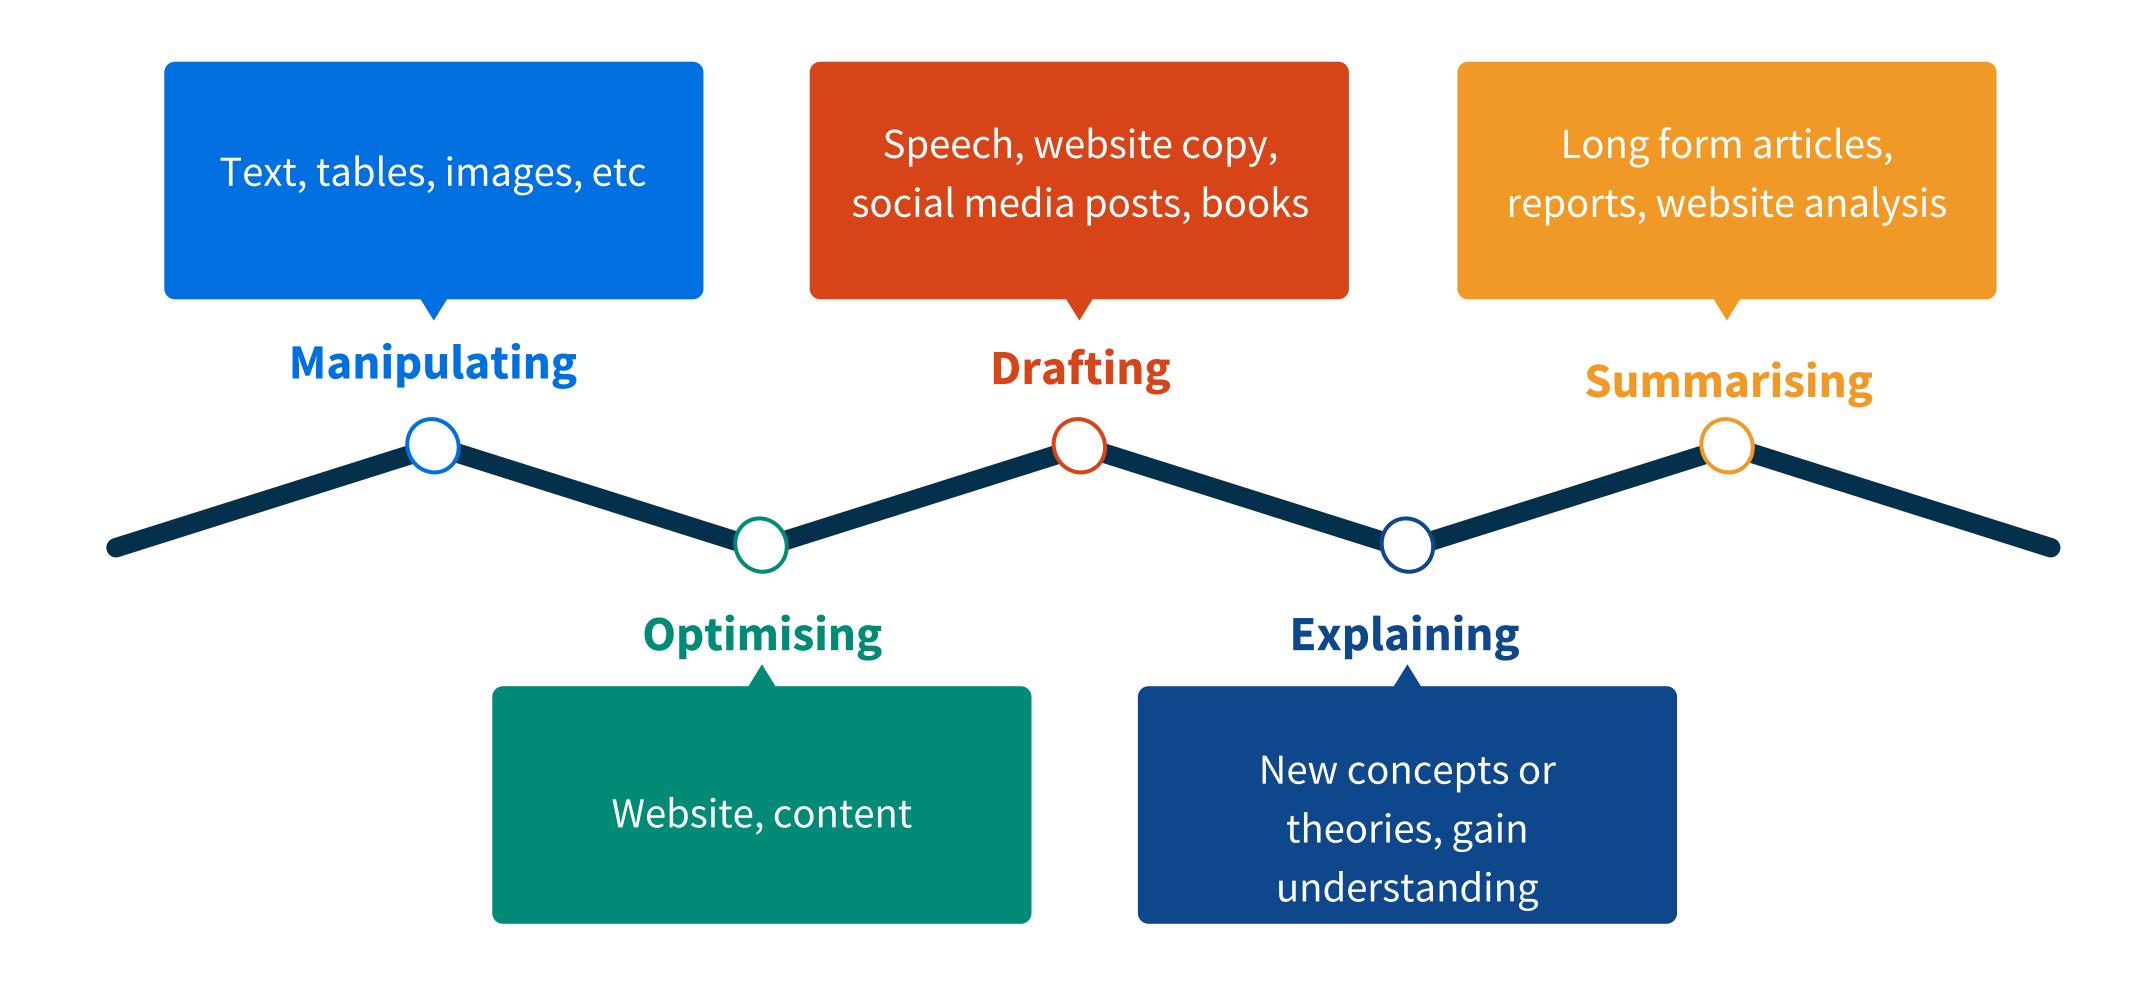

g Al

% of general population who agree







## Basics to Know

# What is Al?

Artificial Intelligence is the capacity of machines to figure out solutions to problems that are normally solved by human intelligence.



## Understanding Al Fundamentals

- . Machine Learning (ML): Al systems learn from data to make decisions.
- . Natural Language Processing (NLP): Al processes and understands human language.
- . **Generative AI**: AI systems that generate new content.





# Use Cases for Legal





#### What would legal professionals like AI to assist with?

% of legal professionals who agree



#### Al use in legal practice

Clients think lawyers should use AI Legal professionals using AI

% of legal professionals and general population who agree





### What AI can be used for (MODES)





## Legal-Adjacent vs. Legal-Specific Tasks





# Getting Started

#### Legal professionals perceive more risks to using Al

Legal professionals Clients

% of legal professionals and general population who see potential risks







#### Ethical Considerations in Al Adoption

#### **Bias and Fairness**

Ensuring AI systems do not perpetuate or amplify existing societal biases is crucial for maintaining justice and equality.

#### **Transparency and Accountability**

Al decision - making processes must be transparent and explainable to allow for proper oversight and responsibility.

#### **Privacy and Data Protection**

Safeguarding client data and upholding privacy standards are essential when integrating AI into legal workflows.

### Assessing Al Tools



# Experiment!



#### **Gener