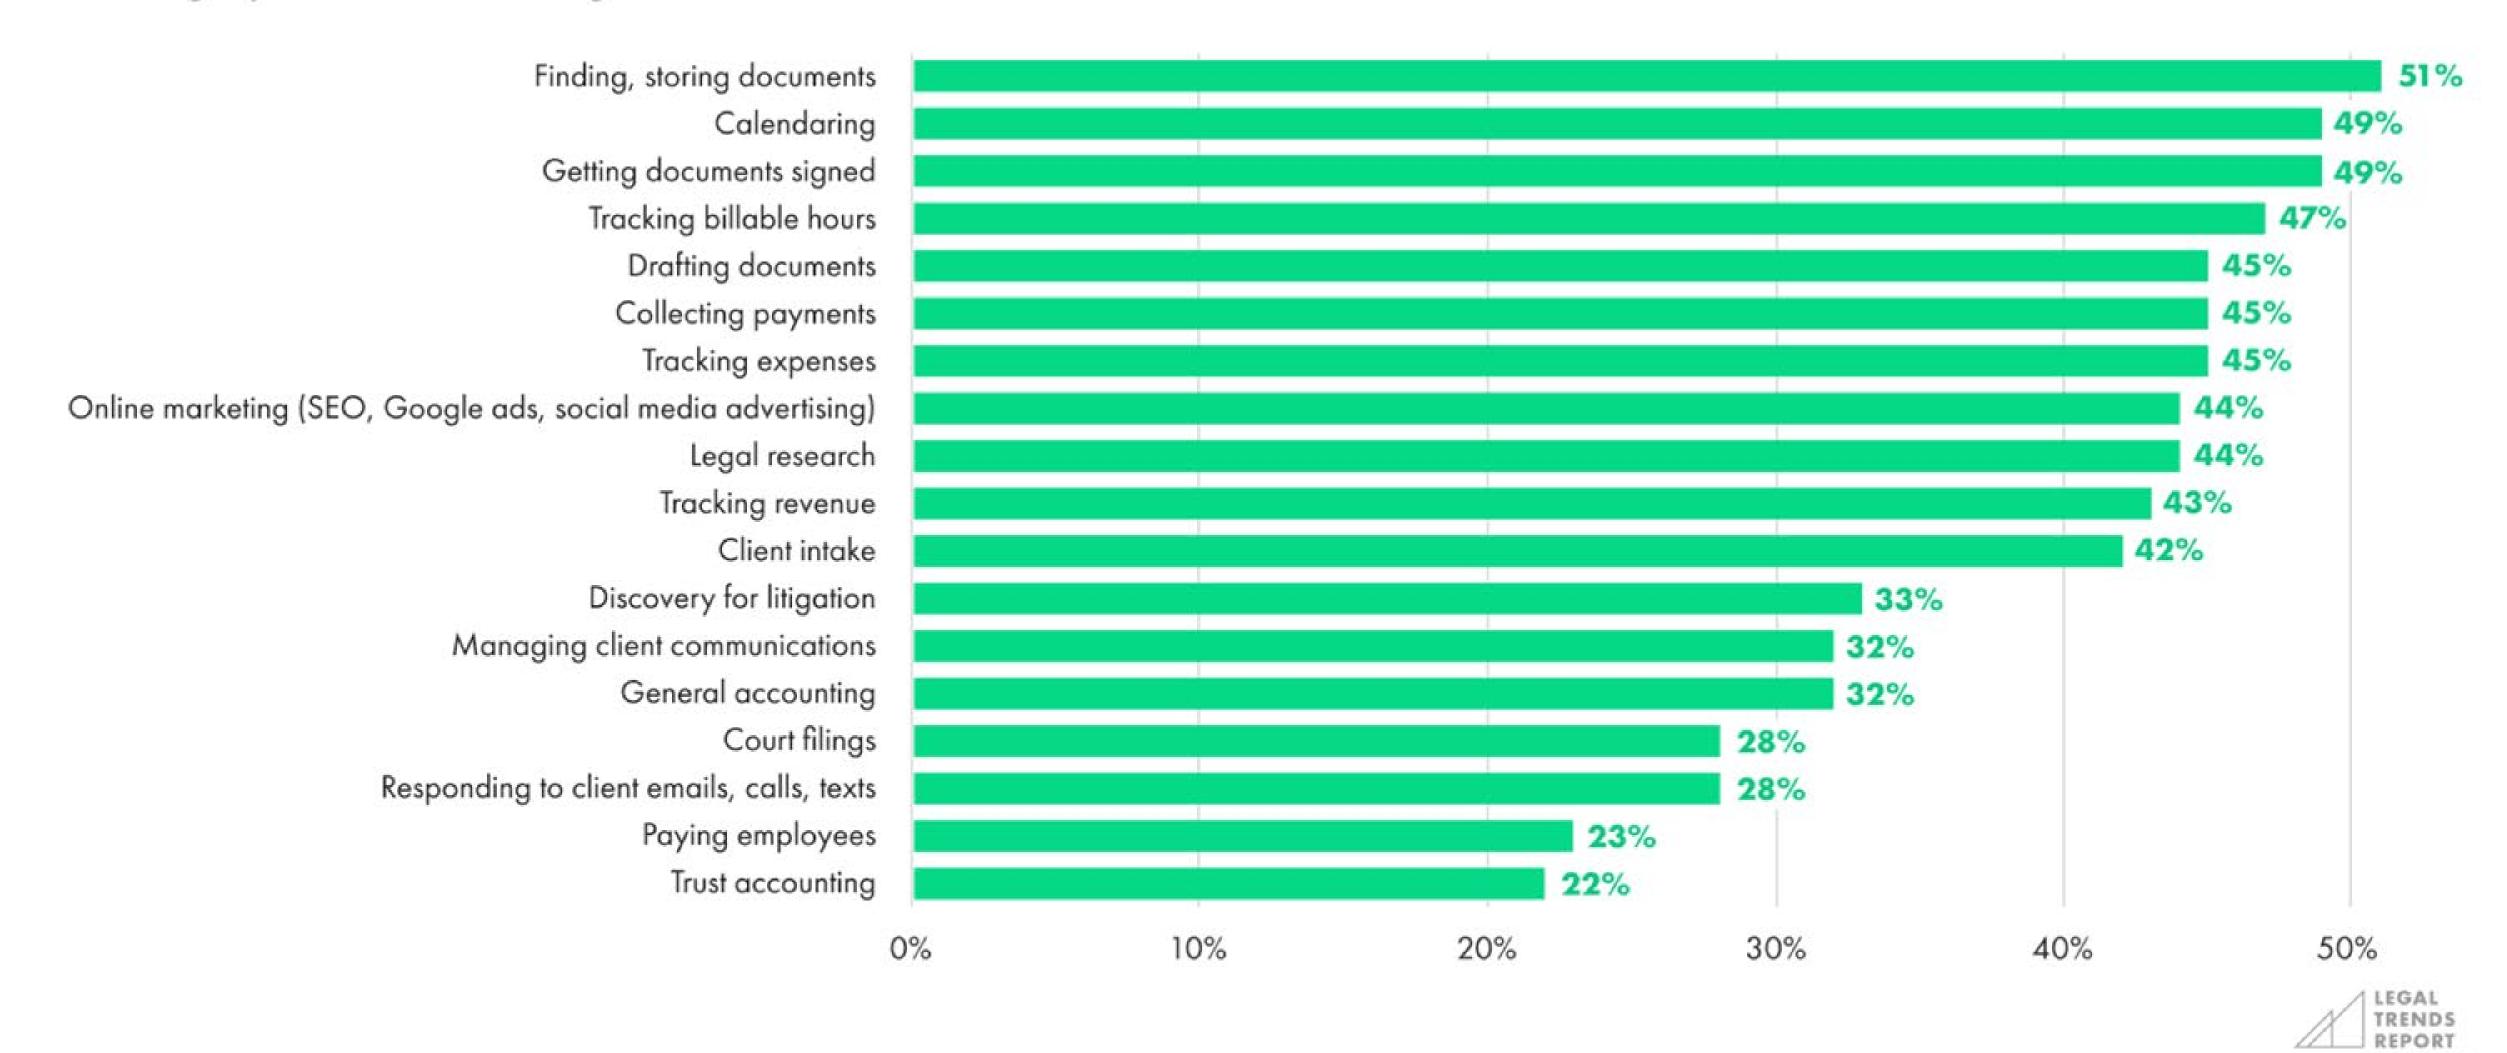

#### What would legal professionals like AI to assist with?

% of legal professionals who agree