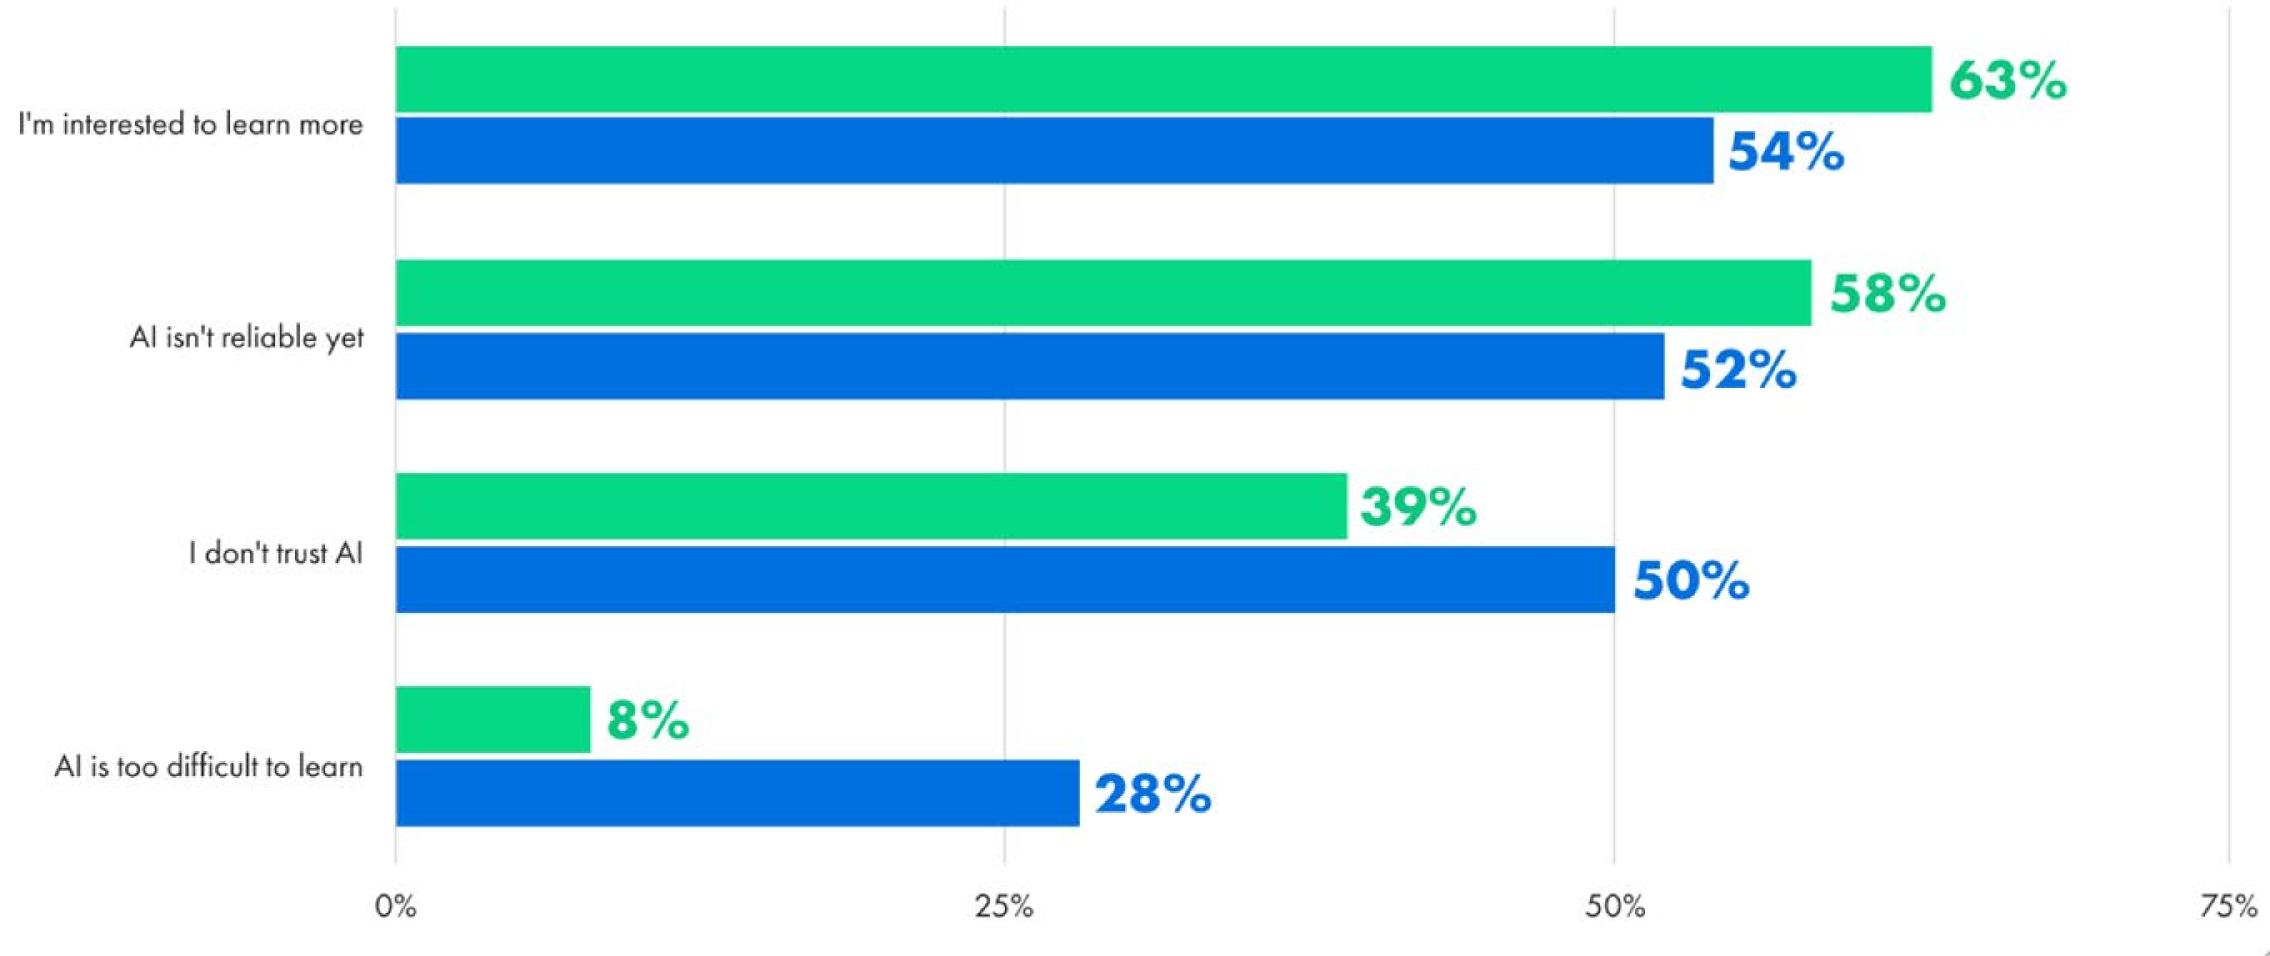

## Who cares about Al?

Turns out, lawyers do.

- 68% of legal professionals want to learn more about Al
- 21% believe AI can enhance the quality of services
- 38% believe AI will lead to greater efficiency within the industry

#### Interest in AI is high in the legal profession

% of legal professionals and general population who agree

(Credit: stokkete/Adobe Stock)

**NEWS** 