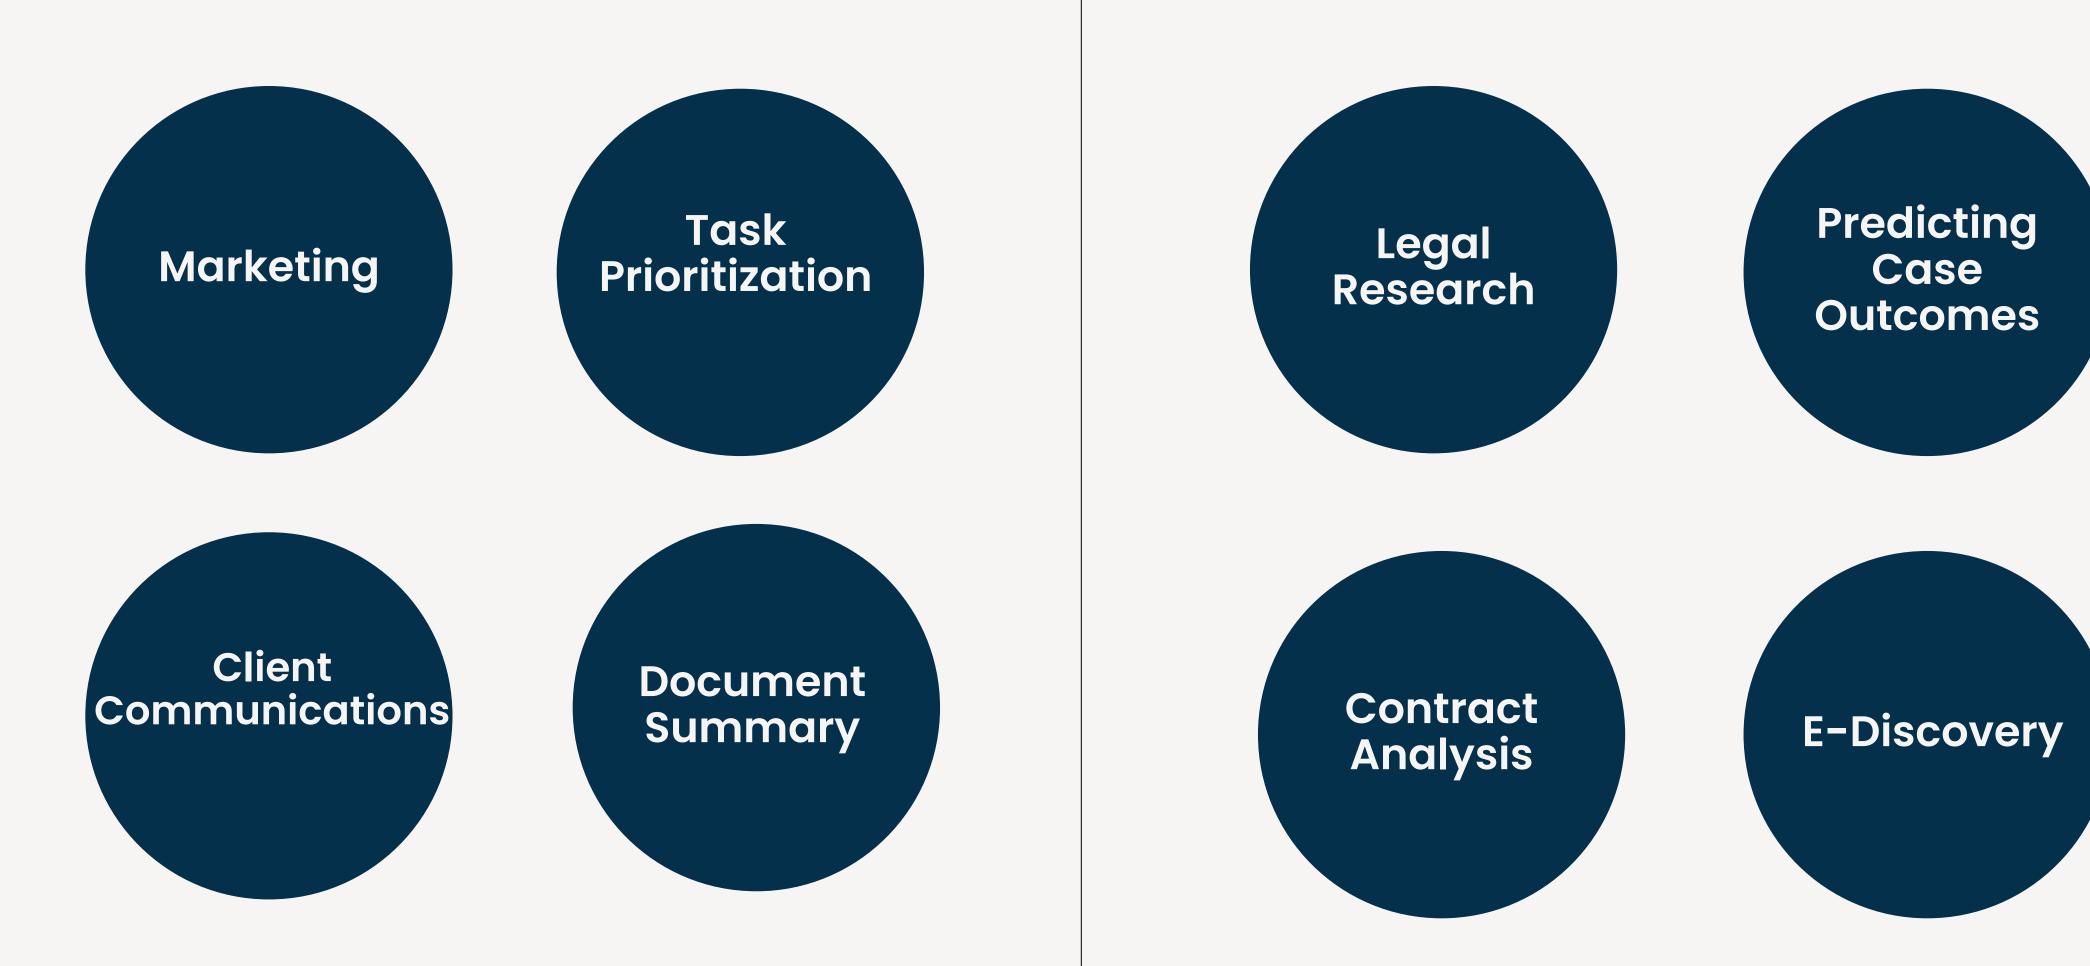

# Basics to Know

# What is Al?

Artificial Intelligence is the capacity of machines to figure out solutions to problems that are normally solved by human intelligence.



## Understanding Al Fundamentals

- . Machine Learning (ML): Al systems learn from data to make decisions.
- . Natural Language Processing (NLP): Al processes and understands human language.
- . **Generative AI**: AI systems that generate new content.





# Use Cases for Legal





#### What would legal professionals like AI to assist with?

% of legal professionals who agree



#### Al use in legal practice

Clients think lawyers should use AI Legal professionals using AI

% of legal professionals and general population who agree





### What AI can be used for (MODES)





## Legal-Adjacent vs. Legal-Specific Tasks





# Getting Started

#### Legal professionals perceive more risks to using Al

Legal professionals Clients

% of legal professionals and general population who see potential risks







#### Ethical Considerations in Al Adoption

#### **Bias and Fairness**

Ensuring AI systems do not perpetuate or amplify existing societal biases is crucial for maintaining justice and equality.

#### **Transparency and Accountability**

Al decision - making processes must be transparent and explainable to allow for proper oversight and responsibility.

#### **Privacy and Data Protection**

Safeguarding client data and upholding privacy standards are essential when integrating AI into legal workflows.

### Assessing Al Tools



# Experiment!



#### **General Gen Al**

 Images, data manipulation, copy, o