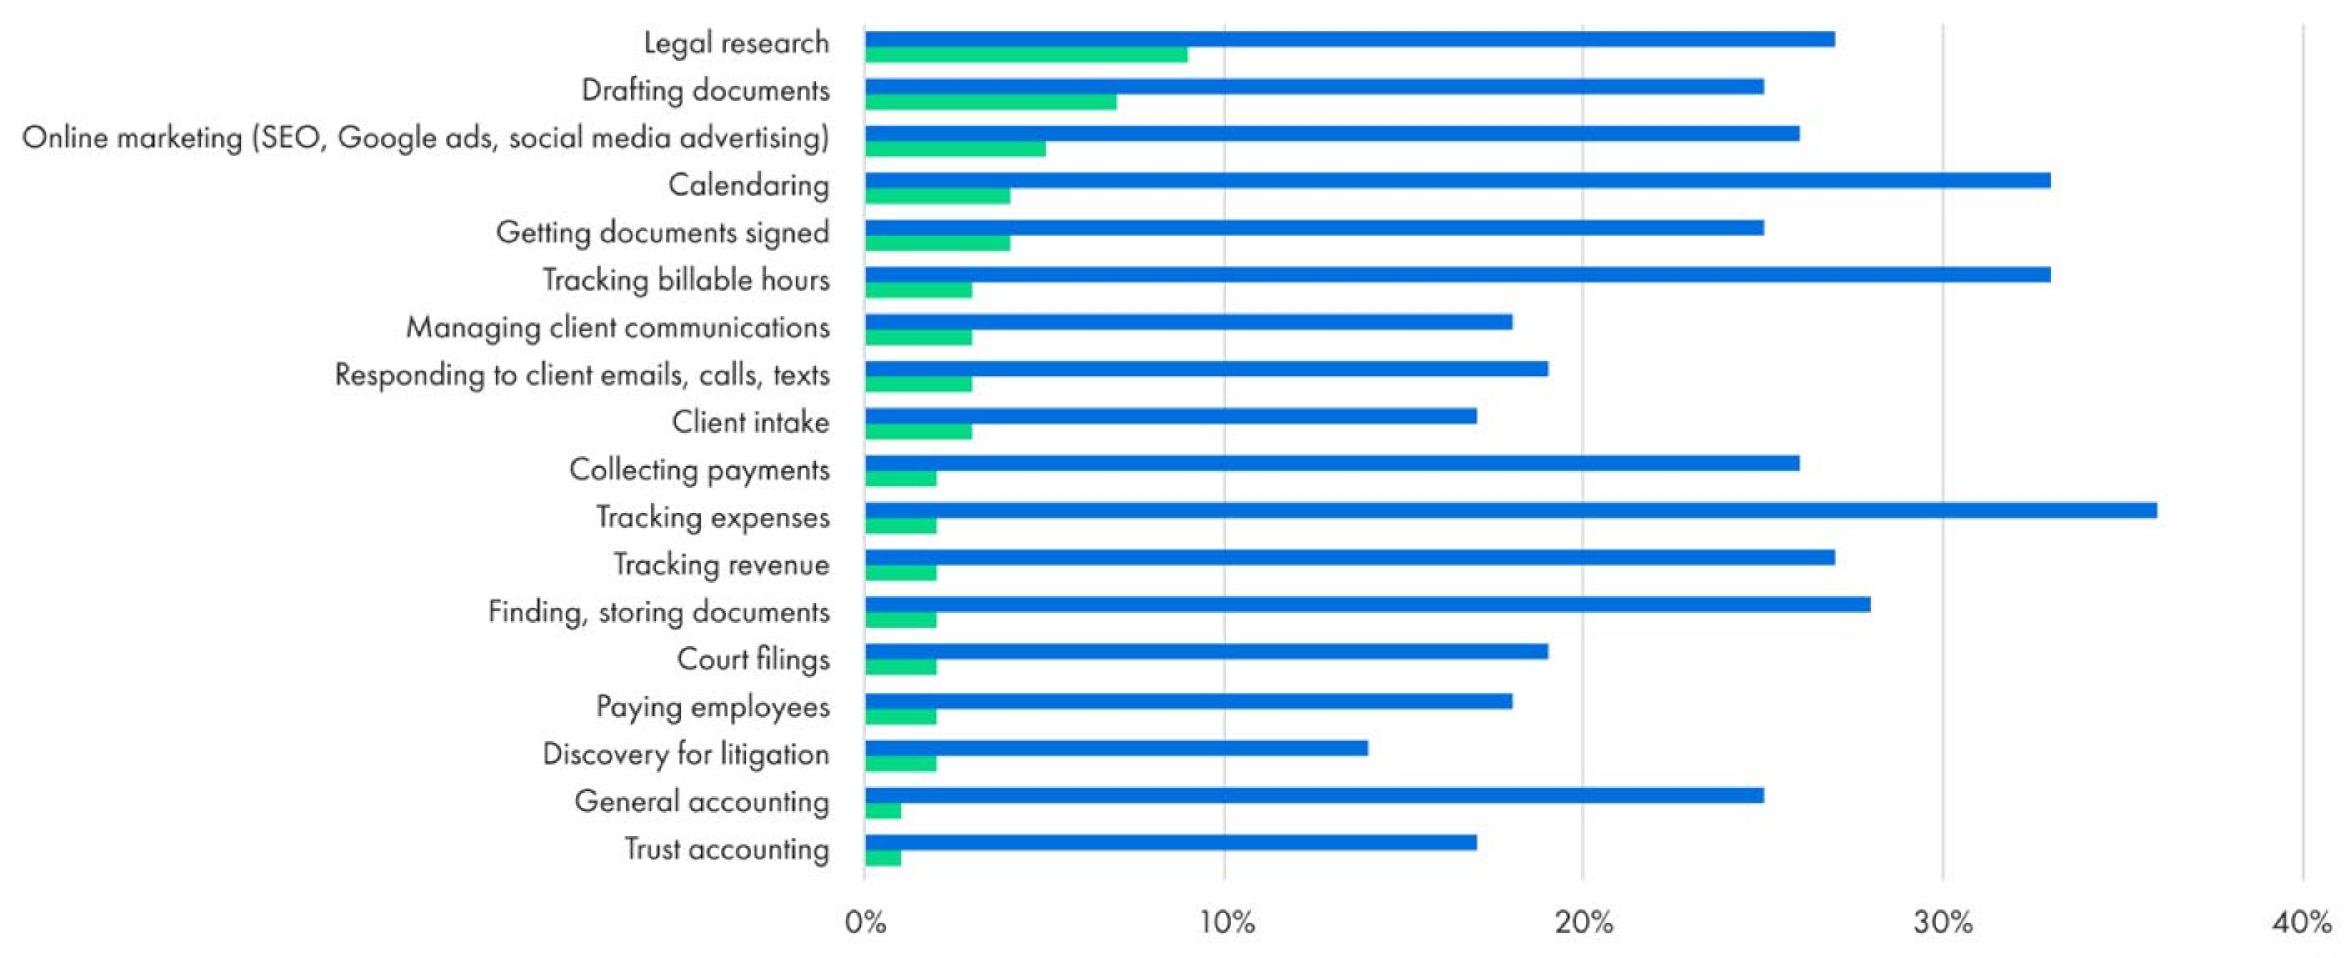

#### What would legal professionals like AI to assist with?

% of legal professionals who agree