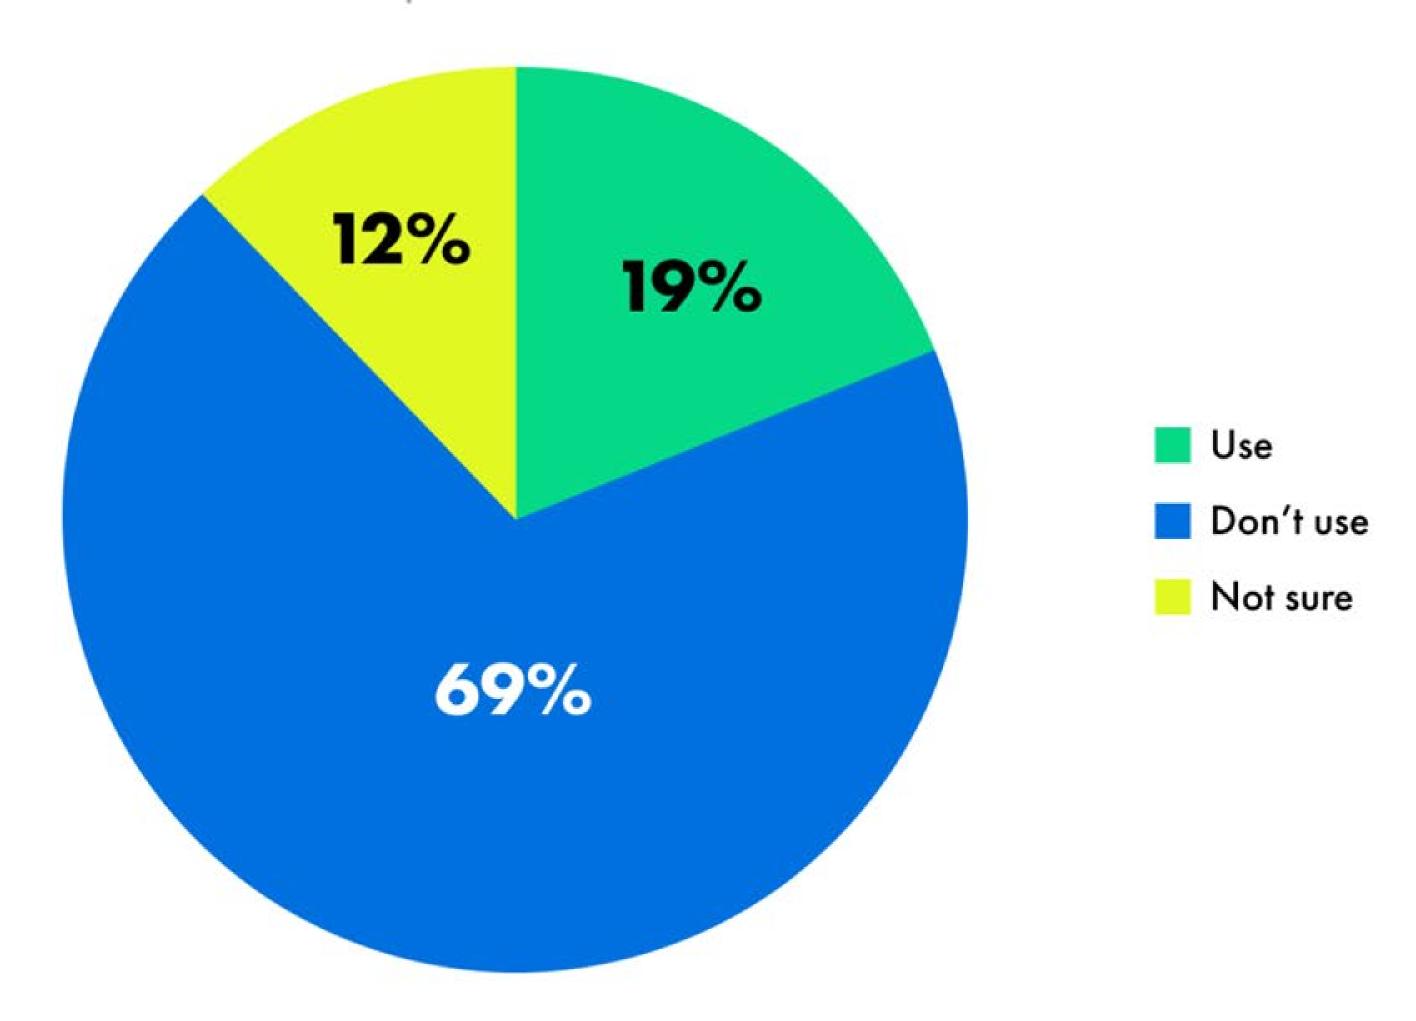

#### Many legal practices already use Al

% of legal professionals who use AI in their practice