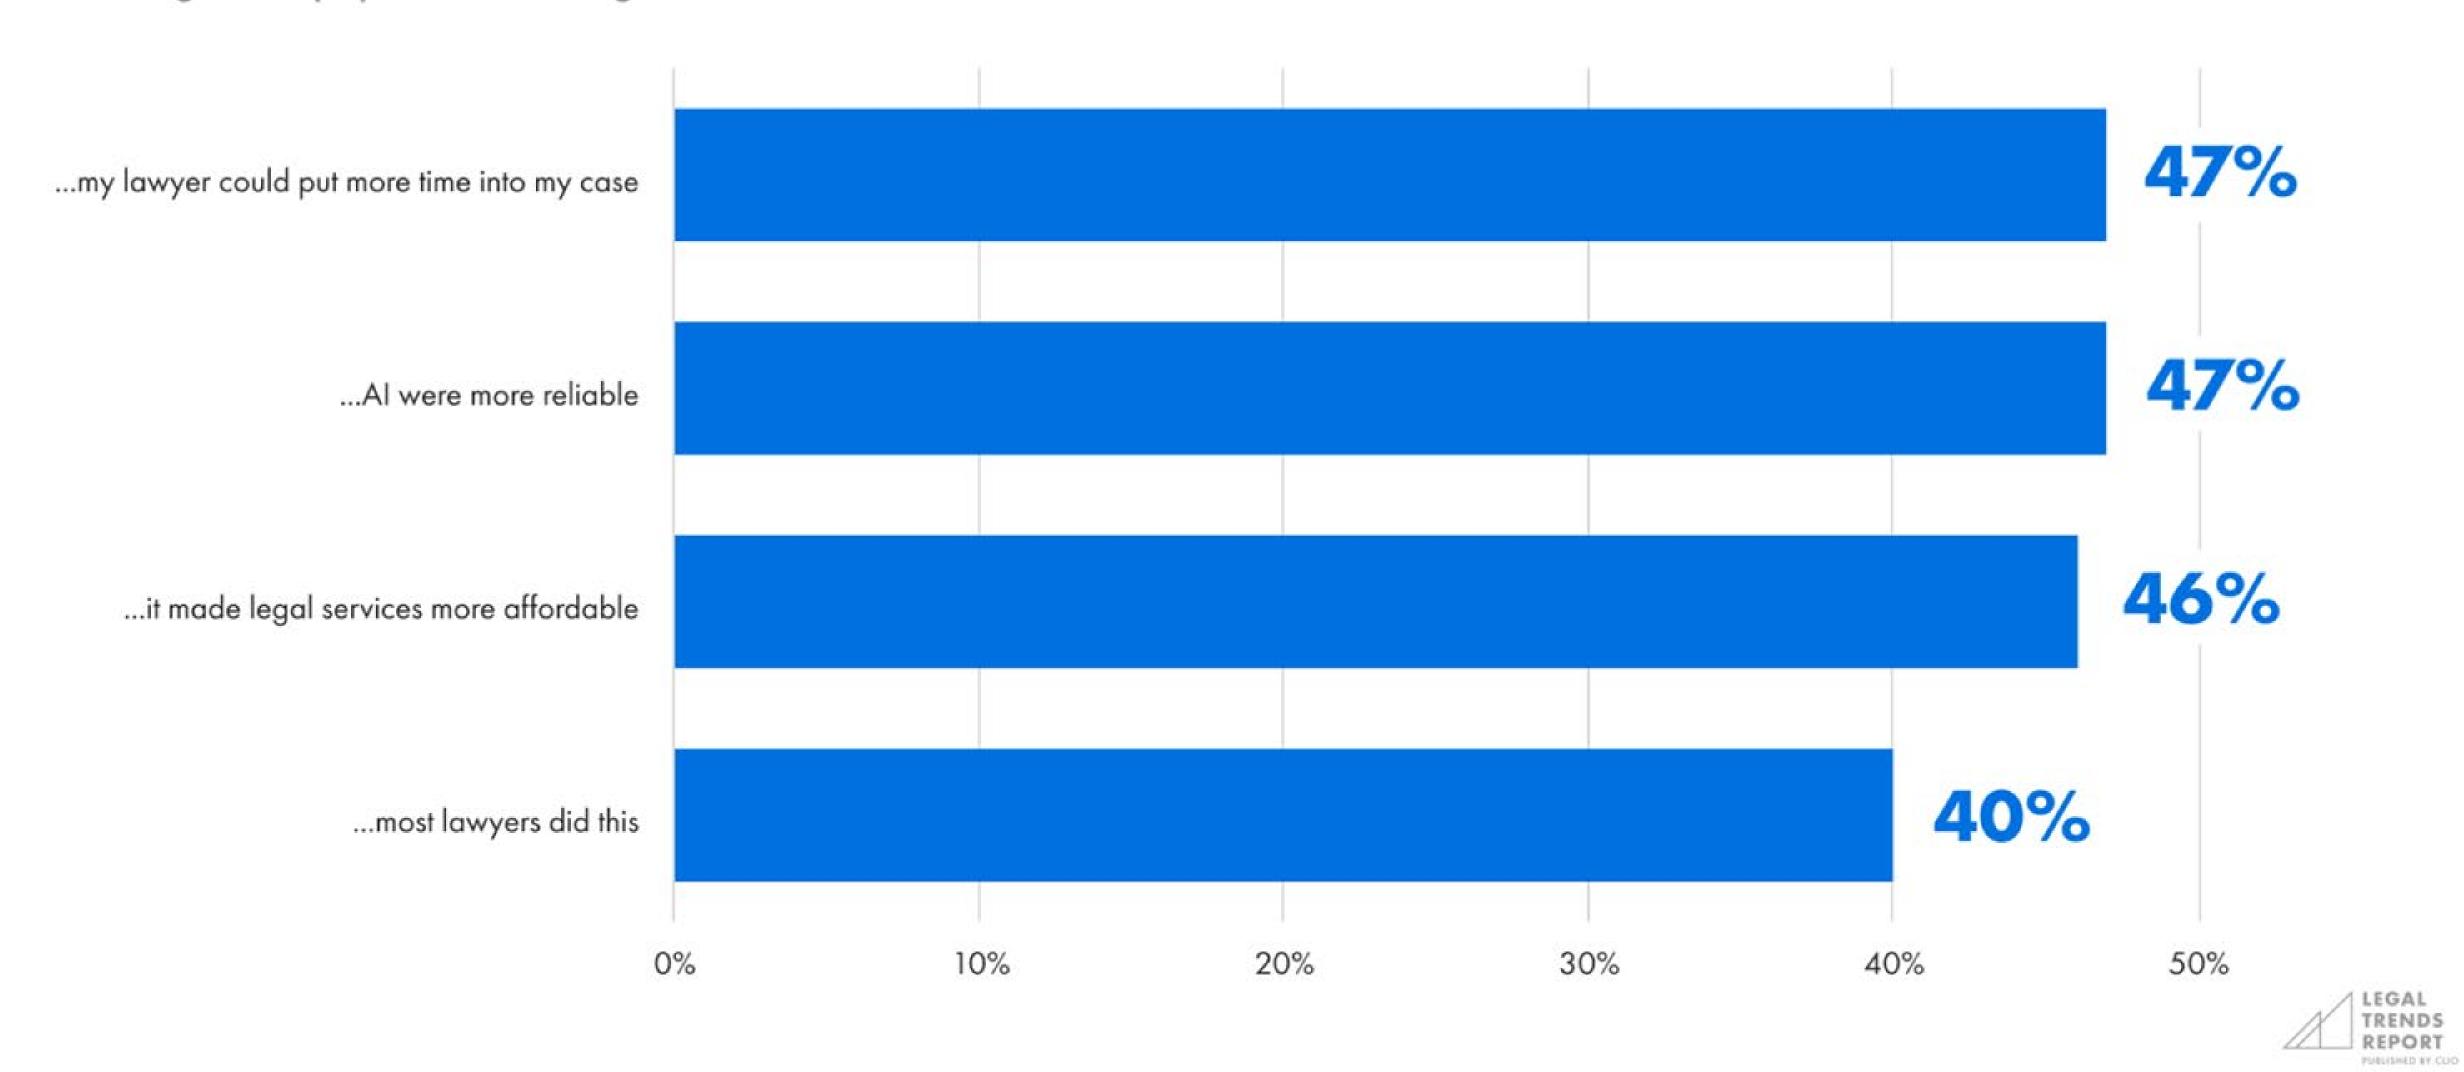

#### Clients would be comfortable hiring lawyers using Al to respond to clients if...

% of general population who agree