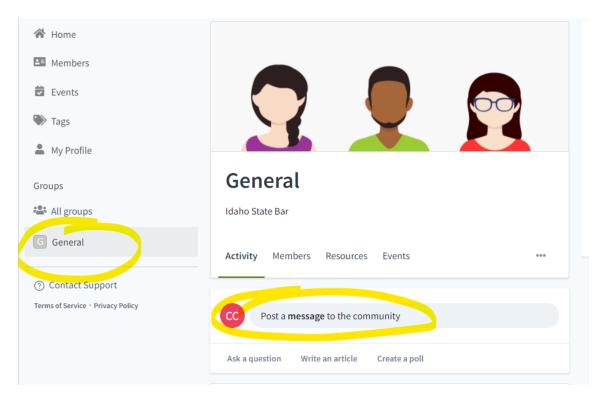

### Posting Questions, Comments and Content

You are now setup in the Tradewing Listserv and can begin it. If you want to make a post from inside the Tradewing website, you can click the group/listserv you want to post in, then type into "Post a **message** to the community". You will be a member of the different communities if you belong to multiple practice sections that have decided to offer this service to their members. To navigate easily to the platform, you can bookmark this page: <u>https://isb.tradewing.com/home</u>. There is also a link on your section's page on the ISB website to access the platform.