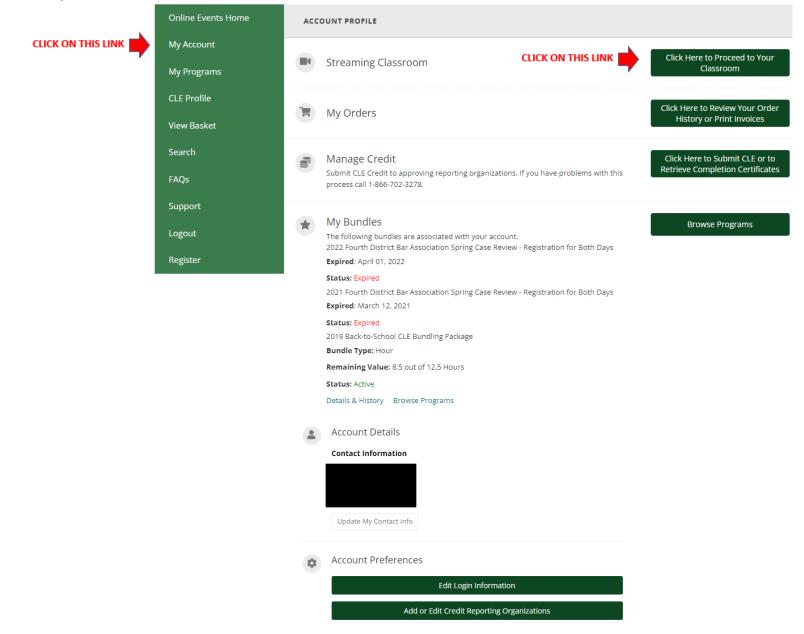

Click Here to contact our customer support team or call us at 1-866-702-3278.

You will need to get to your Account Profile which can be found in the page navigation on the left of the page in the green box. Once you are logged in go to the Streaming Classroom to get to the events that you are currently registered for. This included live courses or on-demand. If the course does not show up in your account, you are not registered for it.