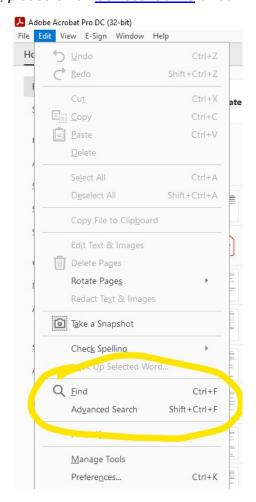

If you kept posts in your email you can search for them there or you can search through the pdf version (which is located in the "Resources" tab of your Tradewing Group) and typing in **keywords**, **names**, **and/or dates** to find what you're looking for. You can either click "Ctrl + F" or click on the "Edit" button at the top and then scroll down and click "Find" to pull up the search bar. Below is an illustration of the search function.