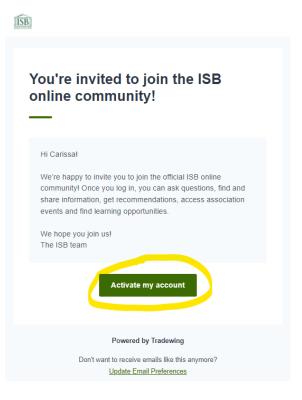

## Activate Your Account To Begin Posting or Reading

You will get an email in your inbox inviting you to the new ListServ. Click "Activate my account" to get started.

You will be prompted to create a password for your new Tradewing account.