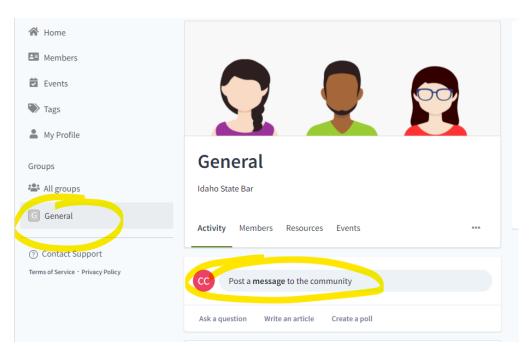

# Posting Questions, Comments and Content

You are now setup in the Tradewing Listserv and can begin it. If you want to make a post from inside the Tradewing website, you can click the group/listserv you want to post in, then type into "Post a **message** to the community". You will be a member of the different communities if you belong to multiple practice sections that have decided to offer this service to their members. To navigate easily to the platform, you can bookmark this page: <u>https://isb.tradewing.com/home</u>. There is also a link on your section's page on the ISB website to access the platform.

Once you choose the community, you can type out your message/email that will go to everyone in your Listserv via email and on the platform. You can also attach a photo, a document, include a hyperlink to a webpage or take a poll of the members. The use of tags is encouraged to help categorize the topic of the post so that it can be found easily by you or other members in the future. Make sure you are posting in the correct group (see highlighted).