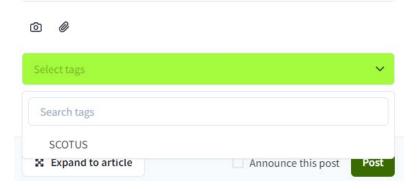

### Tags

To add a tag, click on the "Select tags" button under your post. You can see what tags have already been used and if you do not see a relevant tag, you can create one.