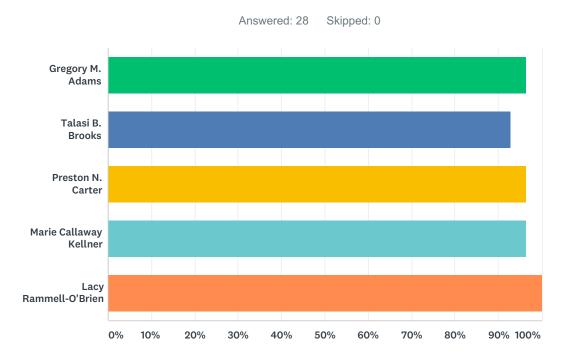

## Q4 Please select up to five (5) candidates for At-Large Council positions:

| ANSWER CHOICES         | RESPONSES |    |
|------------------------|-----------|----|
| Gregory M. Adams       | 96.43%    | 27 |
| Talasi B. Brooks       | 92.86%    | 26 |
| Preston N. Carter      | 96.43%    | 27 |
| Marie Callaway Kellner | 96.43%    | 27 |
| Lacy Rammell-O'Brien   | 100.00%   | 28 |
| Total Respondents: 28  |           |    |