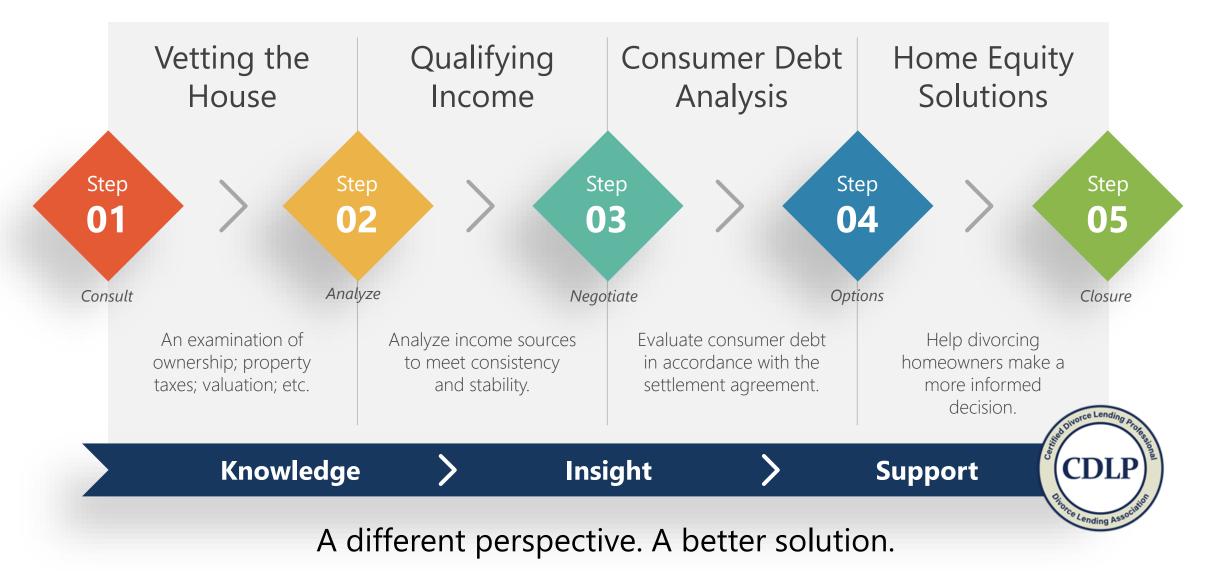

## 4 Phases of Divorce Mortgage Planning

Ē

# What is Divorce Mortgage Planning?

- Divorce Mortgage Planning is a holistic approach to the process of evaluating mortgage options in the context of the overall financial objectives as they relate to divorcing situations.
- The role of the CDLP<sup>™</sup> is to help integrate the mortgage selected into the overall long and short-term financial and investment goals, to help minimize taxes, to minimize interest expense, and maximize cash flow.
- Our mission is to help divorcing homeowners make more informed decisions regarding their home equity solutions and mortgage financing opportunities during and after the divorce.
- A CDLP<sup>™</sup> does **NOT** give legal or tax advice!

# How the CDLP<sup>™</sup> Helps the Divorce Settlement Process

The CDLP<sup>™</sup> works with the attorneys, financial advisors, mediators, and the divorcing family to compile financial data and work with the client to create mortgage opportunities that best meet their home equity solutions and the needs of the family.