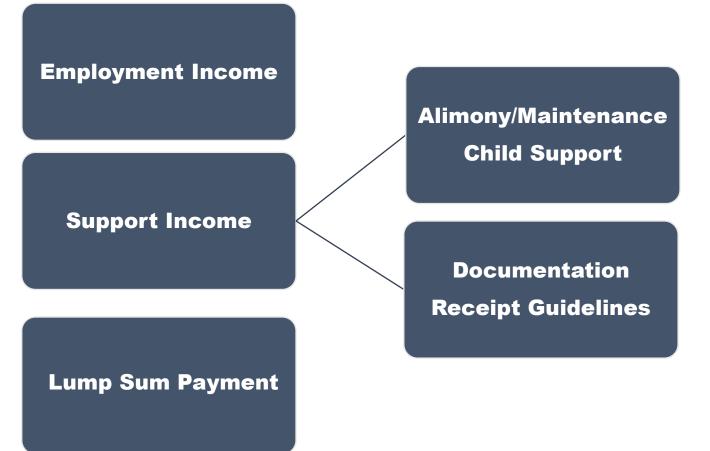

# QUALIFIED INCOME SOURCES

WWW.DIVORCELENDINGASSOCIATION.COM

# QUALIFIED INCOME SOURCES

Alimony/Maintenance Child Support

Documentation Receipt Guidelines

## 6/36 Rule

**Support Income** 

- Stability & Consistency
- ➢ Paper Trail
- Don't 'NET' Out Support!