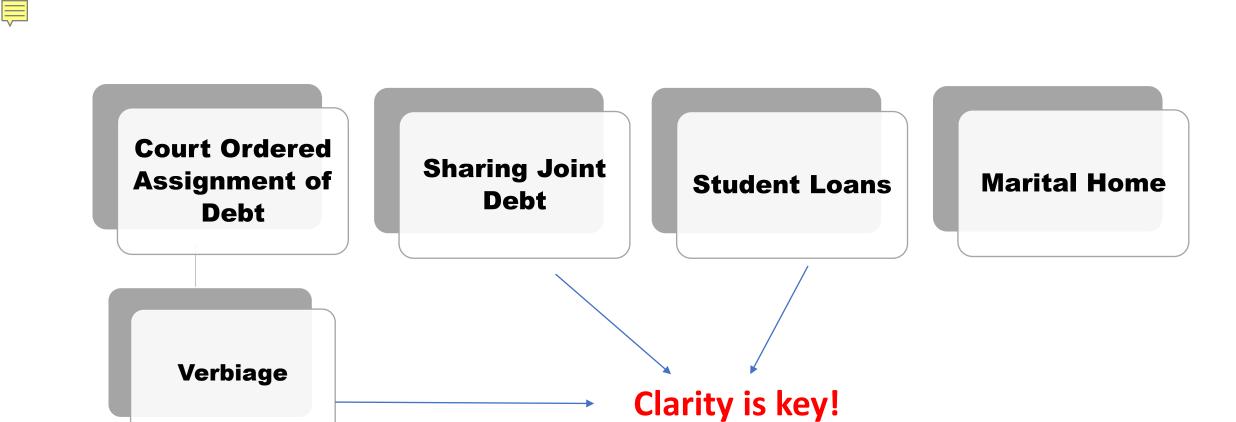

## MARITAL DEBT

WWW.DIVORCELENDINGASSOCIATION.COM

## Poll Question #1

A court ordered assignment of debt is a court order that specifies which spouse | party will be legally responsible for paying a specific debt and may allow for the current mortgage to stay in place while not counting the existing debt against the other spouse when trying to obtain mortgage financing.

## Marital Home

WWW.DIVORCELENDINGASSOCIATION.COM