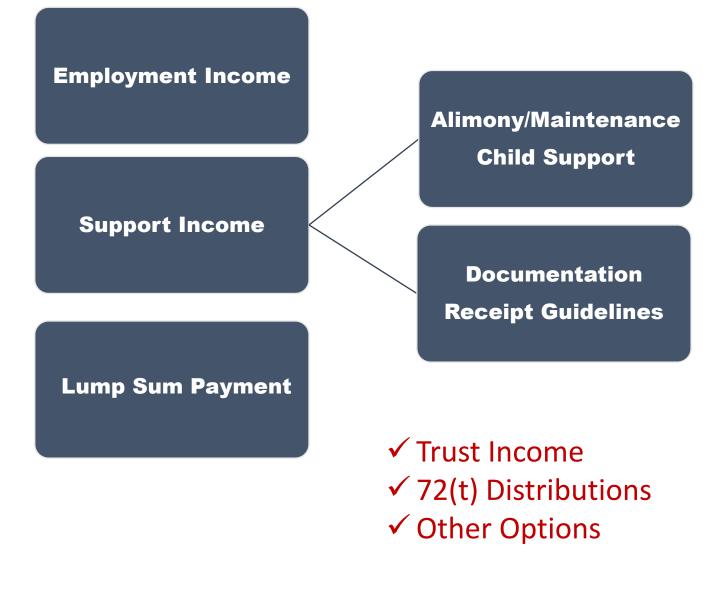

# QUALIFIED INCOME SOURCES

WWW.DIVORCELENDINGASSOCIATION.COM

# QUALIFIED INCOME SOURCES

Alimony/Maintenance Child Support

Documentation Receipt Guidelines

## 6/36 Rule

**Support Income** 

- Stability & Consistency
- ➢ Paper Trail
- Don't 'NET' Out Support!