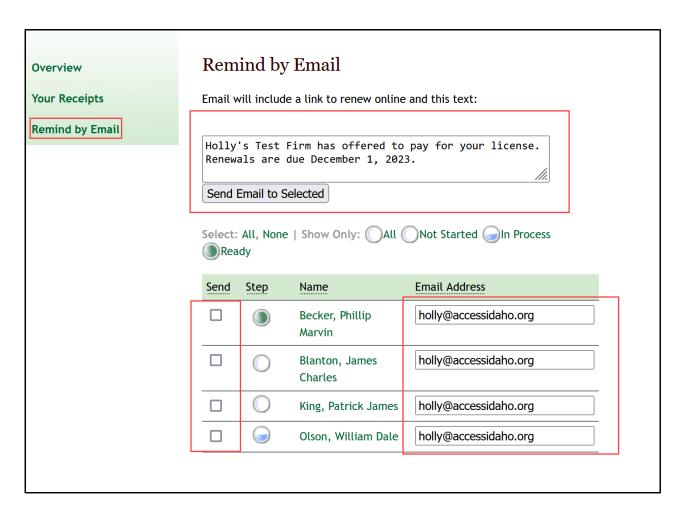

# Overview – Remind by Email

- To send email reminders click "Remind by Email" on the left navigation bar.
- Type a message in the email text box.
- Select the individuals who need to get the message.
- The message sent to individuals will include a link to the Individual
- Renewal that is prepopulated with their license number. All they have to do is fill in their password to start/update their renewal application online.
- The emails listed are what ISB has on file. If you would like to send the message to a different address, you can change it for this action, but it will not be saved by the website or in ISB's database.