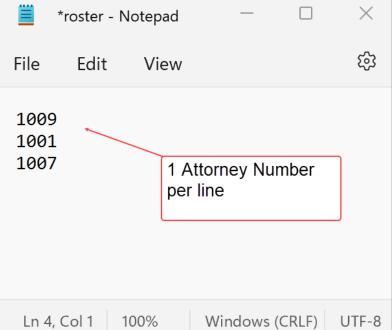

## Attorney List – Add a List of Attorneys

- To upload a list of attorneys, create a text (.txt) file with 1 attorney number per line.
- Click the "Browse" button.
- Select the .txt file.
- Click the "Upload" button.
- Attorneys will be added to roster on the right