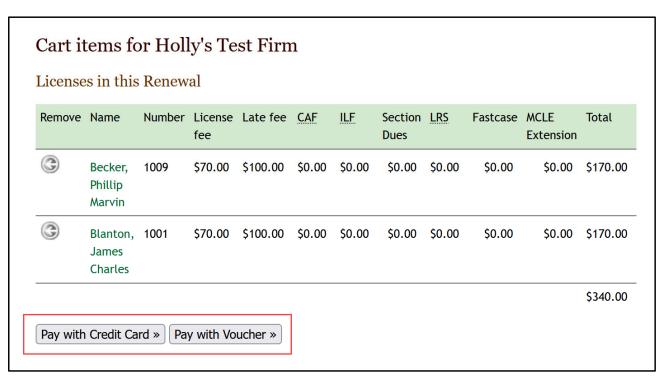

## Payment – Review Payment

- Review what's in your cart
- To remove an attorney, click the arrow next to his/her name. He/she will be removed from the cart but will remain in your roster.
- Click attorney name to view details.
- Select how you'd like to pay:
  - Credit Card Convenience fees apply based on the total amount.
  - Voucher Convenience fee is \$1.00