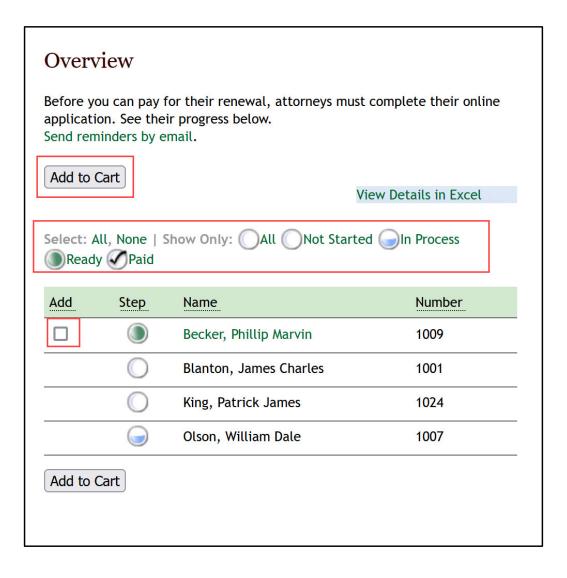

#### Overview - Roster

- You can click the status links to show only who are:
  - Not Started
  - In Process
  - Ready
  - Paid
  - All
- You can sort your list by clicking Add, Step, Name, Number.
- Once individuals are ready, a checkbox will appear next to their name. You can check this box and click "Add to Cart" to add the individual(s) to your cart. Use the "All" link to select all available or the "none" link to unselect all that are available.
- To see all information for all of the attorneys in your roster, click the "View Details in Excel" link.

### Overview – Add to Cart