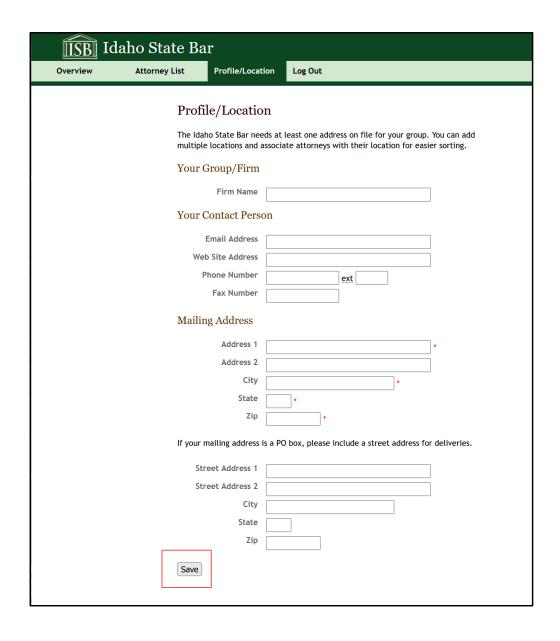

#### Profile/Locations

The first time you login, you need to enter your firm/company address information.

Address 1 and City are required. This information will be updated for the attorneys you add to this location.

Save Location.