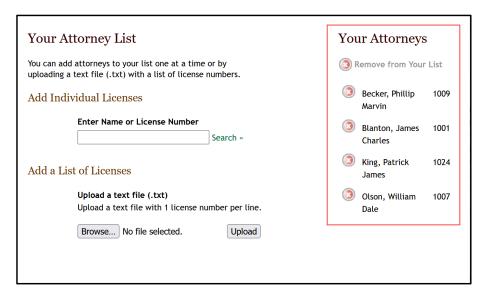

# Attorney List – Add Individual Attorneys

- Once you have entered a primary location, you can add attorneys to your roster.
- Select "Attorney List" at the top of the screen.
- Enter an attorney's name or license number in the search field and click "Add".
- Added attorneys will be displayed in the list on the right.
- To remove, click the red "X" next to attorney's name.

## Attorney List – Add a List of Attorneys

- To upload a list of attorneys, create a text (.txt) file with 1 attorney number per line.
- Click the "Browse" button.
- Select the .txt file.
- Click the "Upload" button.
- Attorneys will be added to roster on the right