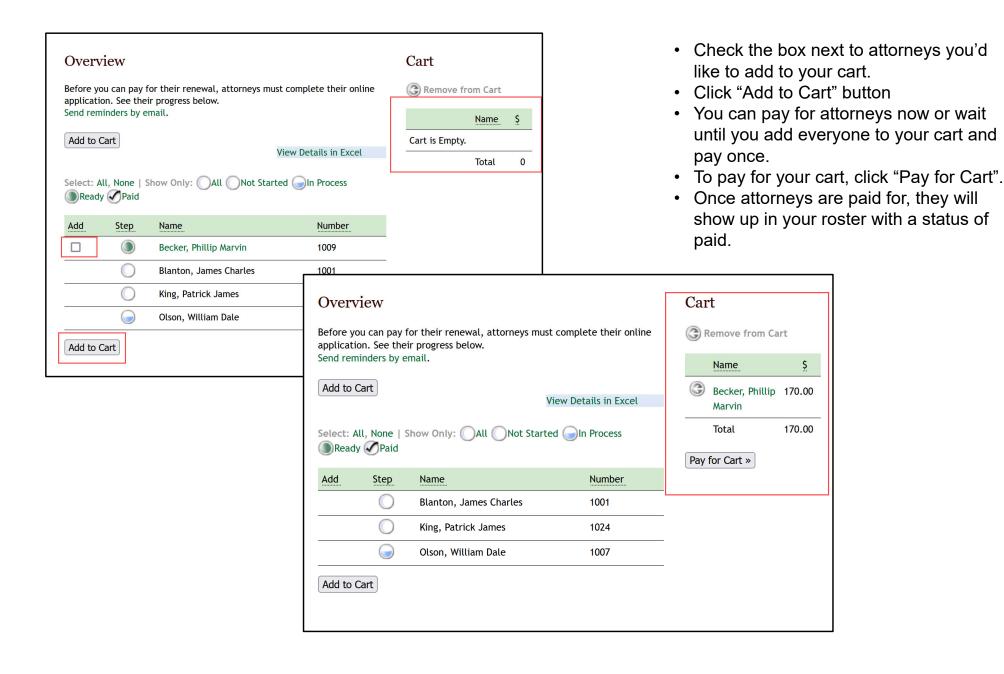

#### Overview - Roster

- You can click the status links to show only who are:
  - Not Started
  - In Process
  - Ready
  - Paid
  - All
- You can sort your list by clicking Add, Step, Name, Number.
- Once individuals are ready, a checkbox will appear next to their name. You can check this box and click "Add to Cart" to add the individual(s) to your cart. Use the "All" link to select all available or the "none" link to unselect all that are available.
- To see all information for all of the attorneys in your roster, click the "View Details in Excel" link.

### Overview – Add to Cart