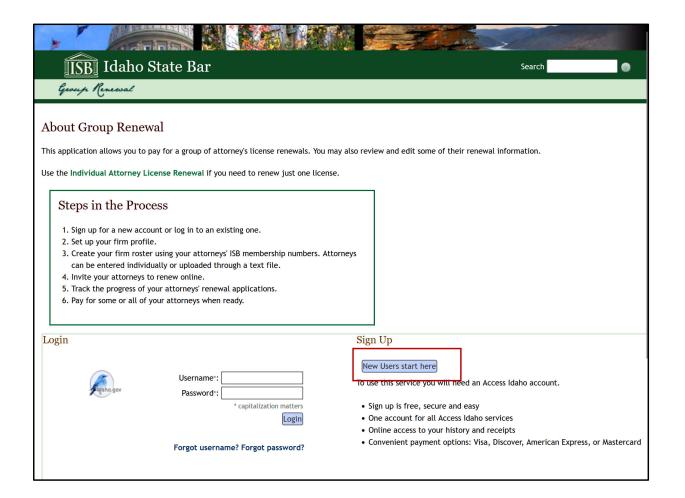

### **ISB Roster Login**

https://beta.accessidaho. org/secure/isb/license/ro ster/index.html

Administrators need an idaho.gov account to create a firm/company roster. Click the "New Users start here" button to create an account.