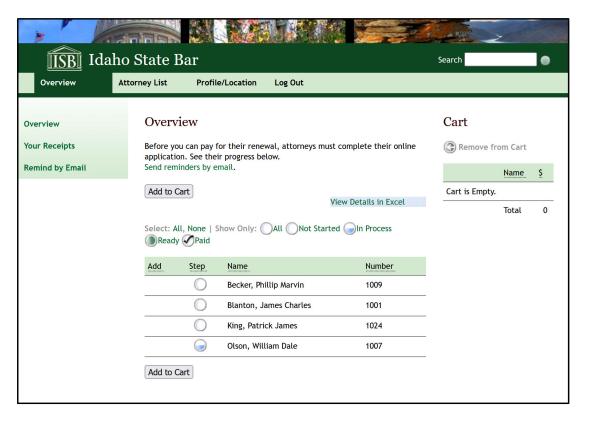

#### Overview

- The Overview lets you see everything in one screen.
  - Attorney roster
    - Status of each attorney
    - Not started Individuals have not started their renewal.
    - In Process Individuals have started but not finished.
    - Ready They have completed the renewal and are ready for you to pay.
  - Shopping Cart.
  - Receipts for past purchases.
- From this page you can:
  - Sort your roster.
  - Click on individual attorney's name to review their work before adding them to your cart. If information needs to be updated, you can send a request to the individual to change the information in their renewal and resubmit before you pay.
  - Send emails to individuals in your roster at any time.

#### Overview - Roster

- You can click the status links to show only who are:
  - Not Started
  - In Process
  - Ready
  - Paid
  - All
- You can sort your list by clicking Add, Step, Name, Number.
- Once individuals are ready, a checkbox will appear next to their name. You can check this box and click "Add to Cart" to add the individual(s) to your cart. Use the "All" link to select all available or the "none" link to unselect all that are available.
- To see all information for all of the attorneys in your roster, click the "View Details in Excel" link.

### Overview – Add to Cart