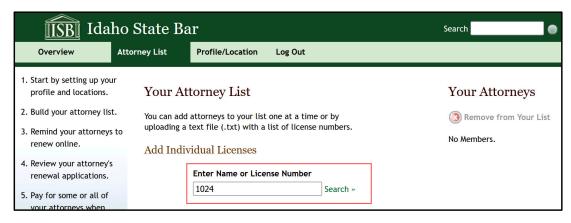

# Attorney List – Add Individual Attorneys

- Once you have entered a primary location, you can add attorneys to your roster.
- Select "Attorney List" at the top of the screen.
- Enter an attorney's name or license number in the search field and click "Add".
- Added attorneys will be displayed in the list on the right.
- To remove, click the red "X" next to attorney's name.