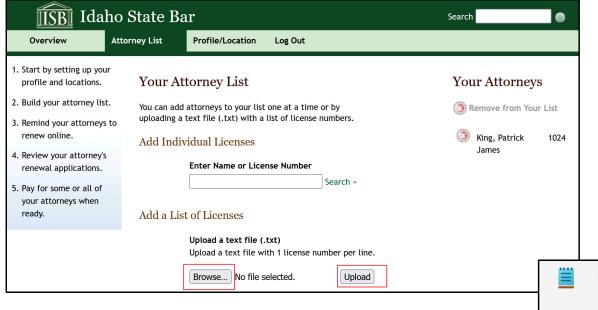

## Attorney List – Add a List of Attorneys

- To upload a list of attorneys, create a text (.txt) file with 1 attorney number per line.
- Click the "Browse" button.
- Select the .txt file.
- Click the "Upload" button.
- Attorneys will be added to roster on the right