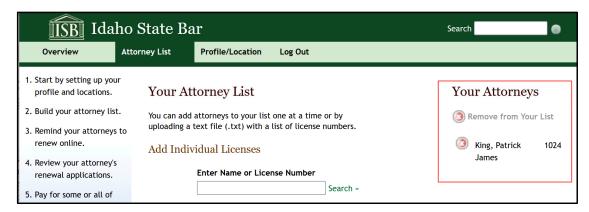

# Attorney List – Add Individual Attorneys

- Once you have entered a primary location, you can add attorneys to your roster.
- Select "Attorney List" at the top of the screen.
- Enter an attorney's name or license number in the search field and click "Add".
- Added attorneys will be displayed in the list on the right.
- To remove, click the red "X" next to attorney's name.