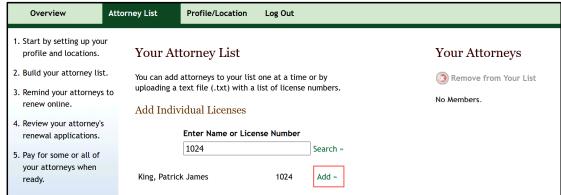

# Attorney List – Add Individual Attorneys

- Once you have entered a primary location, you can add attorneys to your roster.
- Select "Attorney List" at the top of the screen.
- Enter an attorney's name or license number in the search field and click "Add".
- Added attorneys will be displayed in the list on the right.
- To remove, click the red "X" next to attorney's name.