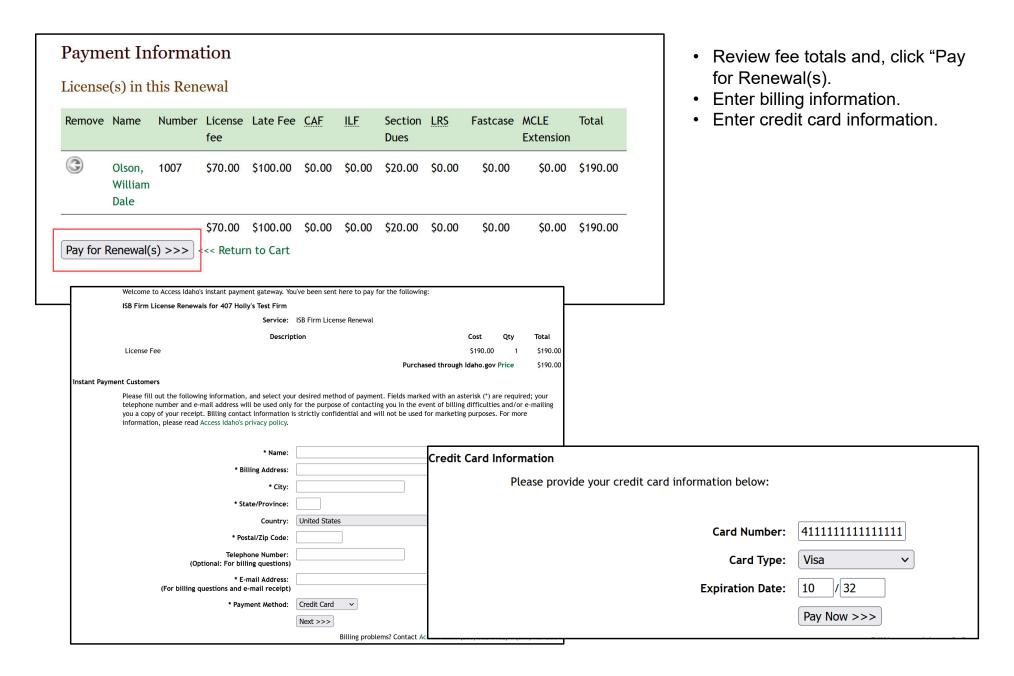

n St. Suite 910 Boise, ID 83702 (208) 332-0102 Mail Payment to:

Idaho State Bar Association P.O. Box 895 Boise, ID 83701

(for overnight deliveries):

525 W. Jefferson Street Boise, ID 83702

 Name
 Number fee
 License fee
 Late fee
 CAF ILF
 Section Dues
 LRS
 Total

 Becker, Phillip Marvin - 100
 1009
 \$70.00
 \$100.00
 \$0.00
 \$0.00
 \$0.00
 \$0.00
 \$170.00

 Blanton, James Charles - 100
 1001
 \$70.00
 \$100.00
 \$0.00
 \$0.00
 \$0.00
 \$170.00

 \$140.00
 \$200.00
 \$0.00
 \$0.00
 \$0.00
 \$340.00

- Note Voucher number for future inquires.
- Verify total amount is correct.
- Print and send to ISB with a check for the amount due.
- To reprint a voucher
  - Return to "Overview".
  - Click "Your Receipts" on the left side.
  - Click on the voucher number.

## Payment – Credit Card